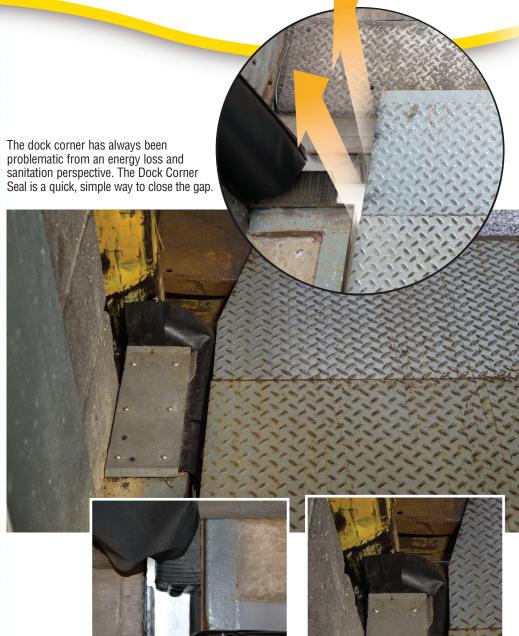

## Keep Bugs and Vermin Out and **Energy Savings In**

**Gaping holes around the dock levelers** are another challenging problem for facility managers. For years, companies have been trying to tackle "the gap" between the dock seals and the leveler. DL Manufacturing has the solution with our new Dock Corner Seal. Whether the issue is energy loss or sanitation, the Dock Corner Seal fills the gap.

The Dock Corner Seal's simple design uses brush technology that is easy to install and durable to withstand the rigors of the loading dock environment, so saving energy and improving sanitation is simple and affordable.

Package includes: Two Dock Corner Seals, Hardware package if using with vertical storing levelers.

Visit www.dlmanufacturing.com to view our Dock Corner Seal installation video.

Before Dock Corner Seal you can see open areas susceptible to air infiltration and vermin infestation