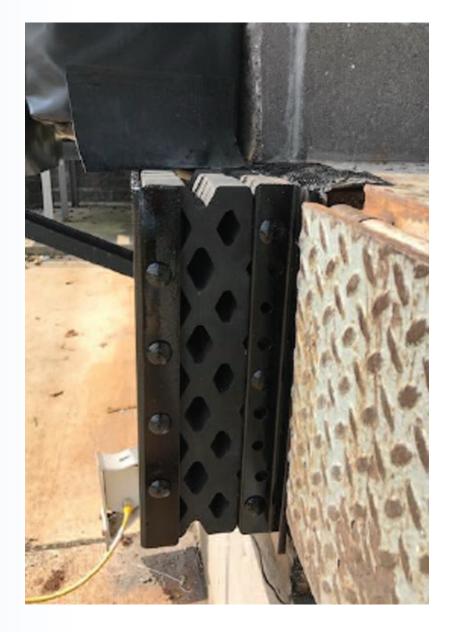

## The Building Saver!

**Better protection for your loading docks and** buildings walls with the Zero Impact bumper by **DL Manufacturing.** The advanced diamond flex design of the Zero Impact Bumper eliminates impact shock load on the building. This innovative design provides far superior cushioning versus a typical steel face bumper. The Zero Impact Bumper protects your trailers and building.

## **Benefits:**

- **Eliminates impact shock with Diamond Flex** technology
- Easy to install
- Maintenance free
- **Weather, temperature and UV resistant**
- 3/8" Steel faced for long life wear resistance
- Ideal for use with yard jockeys
- Reduces damage on truck trailers
- Reduces building loads
- Reduces wear on dock seals
- Comes in 4 3/4" and 6 3/8" projections
- 5 year warranty