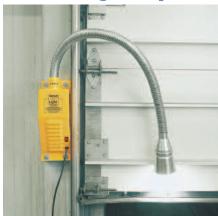

Versa Light provides twice the light of old technology dock lights. The difference between old technology dock lights and Versa Light<sup>®</sup> is like the difference between night and day.

TECHNOLOGY

# **Twice the Light Output**