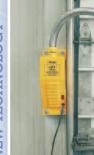

# Model 420 Features -

- Easily Positioned
- Durable Construction
- Fan Cooled
- Circuit Breaker Switch
- Grounded Plug
- Stainless Steel Flexible Tube
- Welded Steel Housing
- Protective Bulb Shield
- Spring Mounted Bulb with safety lens

# **Product Specifications-**

- 115/1/60 Voltage
- Amperage Draw 1.4
- 117 Watt Low Voltage Halogen Bulb
- Adjustable/Flexible 42" Tube
- Step Down Power Transformer
- Computer Fan
- Circuit Breaker Switch
- Pre-drilled Holes for easy installation
- One Year Warranty (bulb excluded)
- E.T.L. Listed