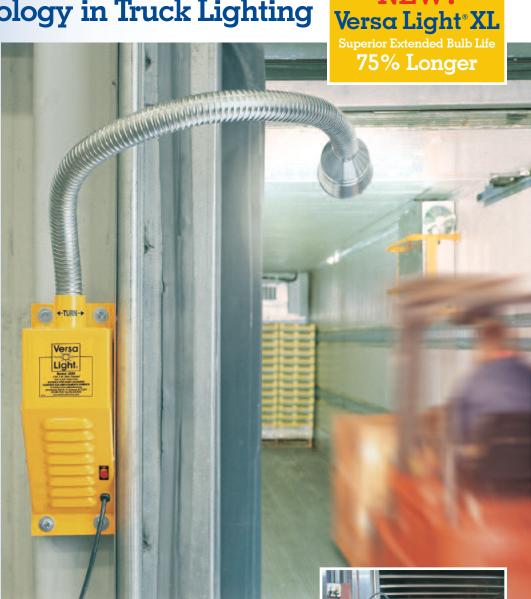

# Verse Light Mented The Best Technology in Truck Lighting

C

**Proper lighting can increase safety** and minimize product and trailer damage- saving you money! Versa Light's<sup>®</sup> advanced technology illuminates the entire trailer. Its versatile multi-position flexible tube resists overhead door impact. Versa Light's® computer fan cools the bulb for extended life.

Old technology truck lights are prone to damage from overhead doors and fork lifts.

NEW TECHNOLOGY

Versa Lights<sup>®</sup> unique flexible tube design withstands sudden impact, and easily adjusts to any position.

Versa Light provides twice the light of old technology dock lights. The difference between old technology dock lights and Versa Light<sup>®</sup> is like the difference between night and day.

TECHNOLOGY