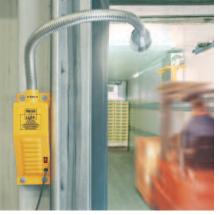

# Verse Light Mented The Best Technology in Truck Lighting

C

**Proper lighting can increase safety** and minimize product and trailer damage- saving you money! Versa Light's<sup>®</sup> advanced technology illuminates the entire trailer. Its versatile multi-position flexible tube resists overhead door impact. Versa Light's® computer fan cools the bulb for extended life.

Old technology truck lights are prone to damage from overhead doors and fork lifts.

NEW TECHNOLOGY

Versa Lights<sup>®</sup> unique flexible tube design withstands sudden impact, and easily adjusts to any position.

# Model 420 Features -

- Easily Positioned
- Durable Construction
- Fan Cooled
- Circuit Breaker Switch
- Grounded Plug
- Stainless Steel Flexible Tube
- Welded Steel Housing
- Protective Bulb Shield
- Spring Mounted Bulb with safety lens