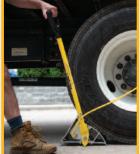

## VECTOR CHOCK

THE FUTURE OF VEHICLE RESTRAINTS
PATENT PENDING

Easily removed with the included extractor...

A simple change in the profile of a time tested device has proven to increase the effectiveness of a wheel chock in preventing accidental movement.

The unique convex profile of the Vector Chock provides more down force to block the movement of a wheel creating the safest environment for loading and unloading a trailer.