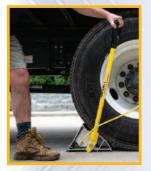

## VECTOR CHOCK

THE FUTURE OF VEHICLE RESTRAINTS
PATENT PENDING

Easily removed with the included extractor...

A simple change in the profile of a time tested device has proven to increase the effectiveness of a wheel chock in preventing accidental movement.

The unique convex profile of the Vector Chock provides more down force to block the movement of a wheel creating the safest environment for loading and unloading a trailer.