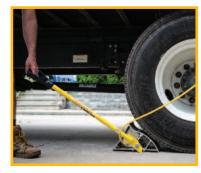

## VECTOR CHOCK

THE FUTURE OF VEHICLE RESTRAINTS
PATENT PENDING

Easily removed with the included extractor...

A simple change in the profile of a time tested device has proven to increase the effectiveness of a wheel chock in preventing accidental movement.

The unique convex profile of the Vector Chock provides more down force to block the movement of a wheel creating the safest environment for loading and unloading a trailer.