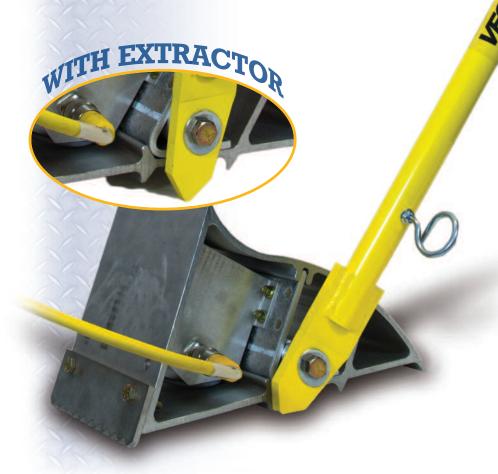

## VECTOR CHOCK

THE FUTURE OF VEHICLE RESTRAINTS
PATENT PENDING

Easily removed with the included extractor...

A simple change in the profile of a time tested device has proven to increase the effectiveness of a wheel chock in preventing accidental movement.

## **MODEL VC101 FEATURES**

- Bright yellow handle that's easy to find
- Lightweight, heavy-duty construction
- Sawtooth Backer Plate
- Extractor included