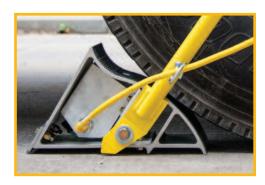

## VECTOR CHOCK

THE FUTURE OF VEHICLE RESTRAINTS
PATENT PENDING

Easily removed with the included extractor...

A simple change in the profile of a time tested device has proven to increase the effectiveness of a wheel chock in preventing accidental movement.

The unique convex profile of the Vector Chock provides more down force to block the movement of a wheel creating the safest environment for loading and unloading a trailer.

## **MODEL VC101 FEATURES**

- Bright yellow handle that's easy to find
- Lightweight, heavy-duty construction
- Sawtooth Backer Plate
- Extractor included