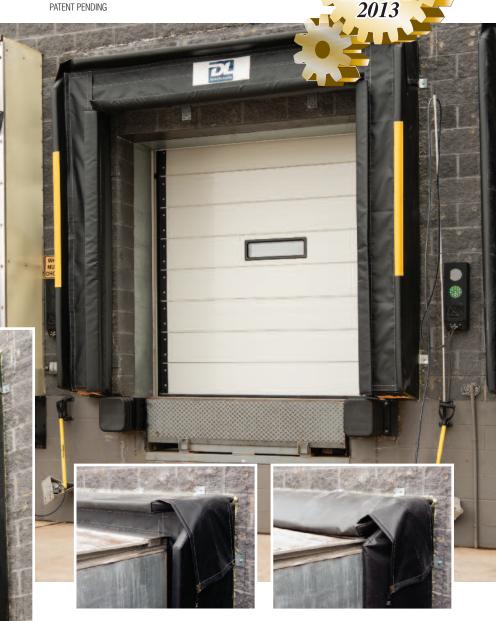

## **U-Seal Non-**Compression Dock Seal

While other dock seals work strictly on compression, the U-Seal's patented hollow foam core design reduces building load and wear and tear on the dock seal face. The unique "U" shape features an inner and outer foam finger that folds and conforms to various trailer types. The innovative design also minimizes the footprint within the impact zone of the forklift and pallet loading area when engaged in the trailer.

## Features -

- Polyurethane foam
- Models made with 40 oz vinyl

■ Secondary 40 oz vinyl wear face for added durability

in the contact zone

- Corners reinforced with triple layer 40 oz vinyl protection
- Replaceable wear surfaces