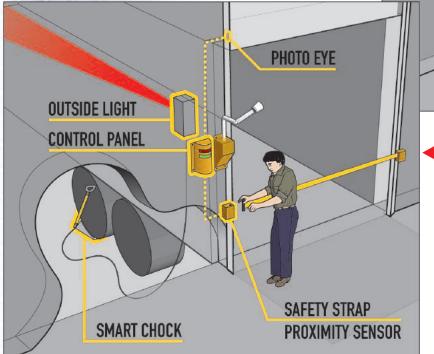

#### Safety Strap and Smart Chock communication system setup

When supplied with optional proximity sensor, Safety Strap can be integrated with Smart Chock. The Safety Strap replaces the function of the dock door opening and closing when the facility operates with the loading dock doors open.