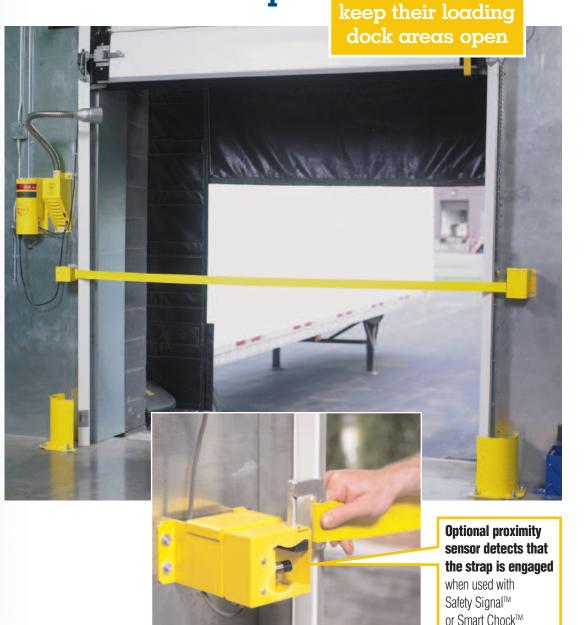

## **Retractable Dock Door Strap**

### Keep Your Dock Workers Safe

- Designed for docks 48" or lower in height that leave doors open.
- Designed to withstand 200lb pull force. Does not equate to fall protection.
- Highly visible, yellow warning barrier.
- Strap is retractable to keep clear of door opening when not in use

Can be incorporated with DL Manufacturing's Dock Communication Systems, or used as a stand alone unit

**Incorporate Safety Strap with Smart Chock** or Safety Signal to help reduce the potential for dock accidents and improve production

#### Model 200 Specifications:

- Includes proximity sensor to incorporate with Safety Signal or Smart Chock
- Powder coated steel housing
- High strength durable nylon strap
- Spring loaded retractable with soft recoil
- Fits up to 10' doors

#### Model 201 Specifications:

- Powder coated steel housing
- High strength durable nylon strap
- Spring loaded retractable with soft recoil
- Fits up to 10' doors