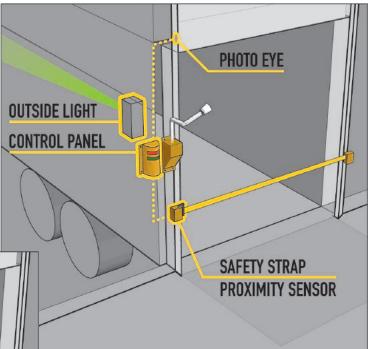

#### Safety Strap and Safety Signal communication system setup

The Safety Strap with optional proximity sensor can be used with Safety Signal at facilities that typically keep their doors open.

Strap Disengaged: **Strap Engaged:** 

Inside Box Red Outside Box Green Versa Light\* OFF

Inside Box Green Outside box Red Versa Light\* ON Auxiliary Output OFF Auxiliary Output ON

\*Versa Light optional