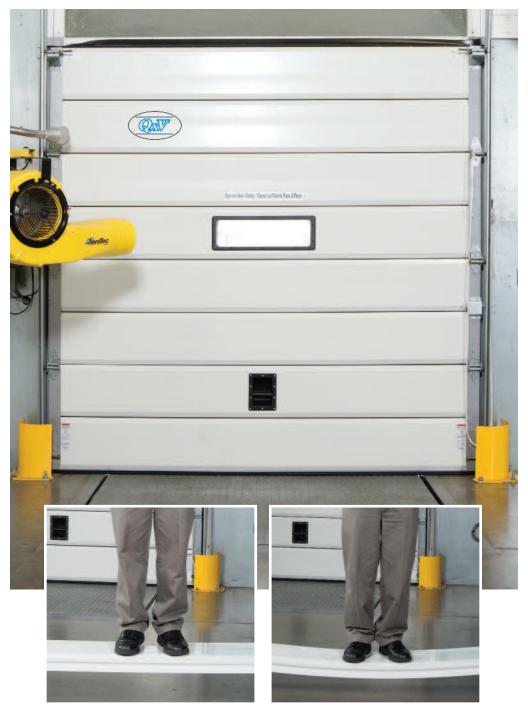

**Durability and soaring energy costs continue to be a challenge in the loading dock industry.** DL Manufacturing has come up with an affordable solution that eliminates air and light gaps in the QxV Flexible Sectional Dock Door. The key to our design is a rugged, flexible PVC panel with an R-value of R-22 which is why QxV surpasses the performance of other sectional dock doors. This makes QxV an ideal solution for cold storage applications and behind vertical storing dock levelers.

## OxV™ Features -

- **High Performance** QxV's flexible PVC panel resists damage from impact better than standard steel panels
- Flexible Energy Saving Panels QxV uses closed cell foam PVC panels with R-22
- Side Compression Seals prevent air leakage at sides which makes QxV ideal for cold storage applications
- Available in vertical lift, high lift and standard lift installation