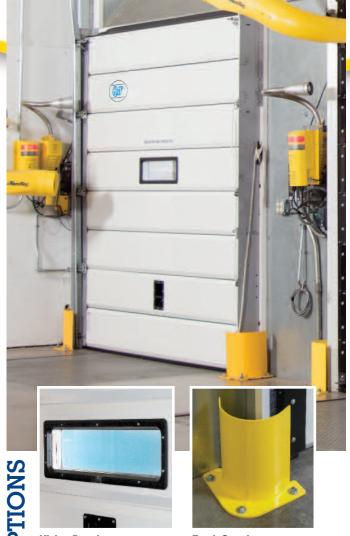

### **Vision Panel** –

is insulated and offers the added safety of visible verification of truck activity.

Track Guard -

protects the base of the track in an area prone to collision damage.