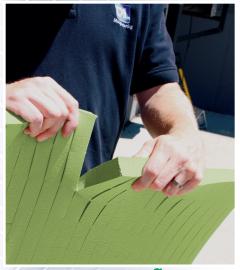

### Easy to Install-

The Koozi is suitable for most existing levelers and is installed between the structural beams on the under side of the dock leveler platform.

The Koozi is pre-cut in 2' widths/4' lengths with perforations at 1" width intervals, for easy installation.

Be sure to check out our website for other GREEN products by DL Manufacturing.

Separate

Place

Secure