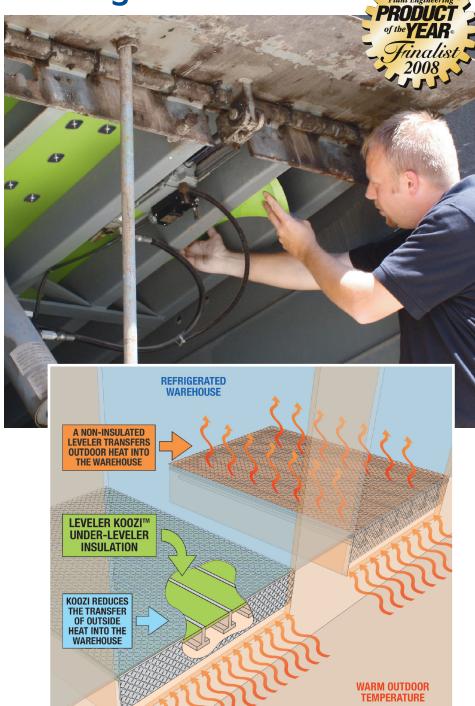

### Easy to Install-

The Koozi is suitable for most existing levelers and is installed between the structural beams on the under side of the dock leveler platform.

The Koozi is pre-cut in 2' widths/4' lengths with perforations at 1" width intervals, for easy installation.

**The Koozi uses magnetic fasteners** that allow Koozi to be installed on any deck regardless of condition — rust, flaking paint, uneven surfaces, etc., for installation flexibility.

# Going Green Has Never Been So Easy...and Cost Effective!

Some decisions to Go Green can be difficult and expensive to implement – the Leveler Koozi™ is an easy and cost effective solution for your energy loss at existing dock leveler decks. Leveler Koozi™ greatly reduces heat transfer from the dock leveler – saving energy.

### Model 901 Features -

- Low Initial Cost with Big Energy Savings and Quick ROI
- **Stops heat/cold transfer** through the deck plate of the dock leveler
- **Easy Installation** with pre-cut & pre-scored vinyl covered foam insulation