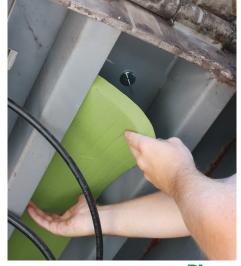

### Easy to Install-

The Koozi is suitable for most existing levelers and is installed between the structural beams on the under side of the dock leveler platform.

The Koozi is pre-cut in 2' widths/4' lengths with perforations at 1" width intervals, for easy installation.

**The Koozi uses magnetic fasteners** that allow Koozi to be installed on any deck regardless of condition — rust, flaking paint, uneven surfaces, etc., for installation flexibility.

Be sure to check out our website for other GREEN products by DL Manufacturing.

Separate

Place

Secure