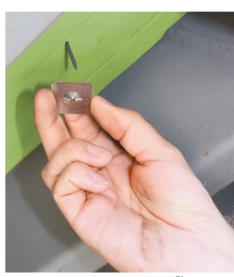

**The Koozi uses magnetic fasteners** that allow Koozi to be installed on any deck regardless of condition — rust, flaking paint, uneven surfaces, etc., for installation flexibility.

Be sure to check out our website for other GREEN products by DL Manufacturing.

Separate

Place

Secure