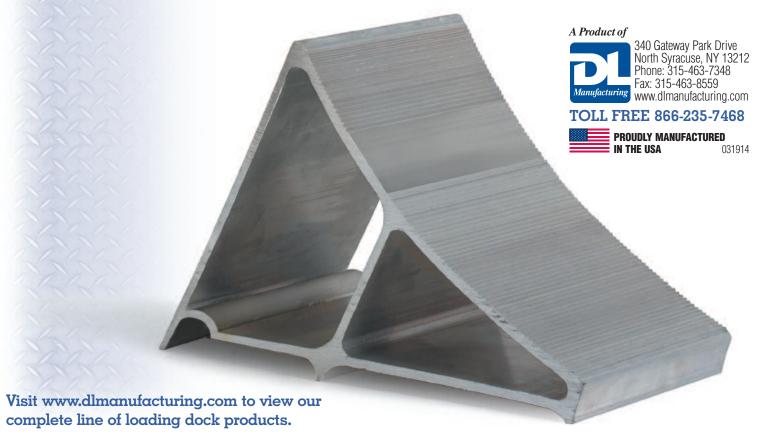

# Heat-treated, Extruded Aluminum Wheel Chocks...

# handle the job better than rubber wheel chocks.

The chocks dimensions, serrated tire contact and bottom grip surface resists trailer pullout more effectively than rubber wheel chocks. This high strength heat-treated aluminum wheel chock has been tested for optimum design & functionality.