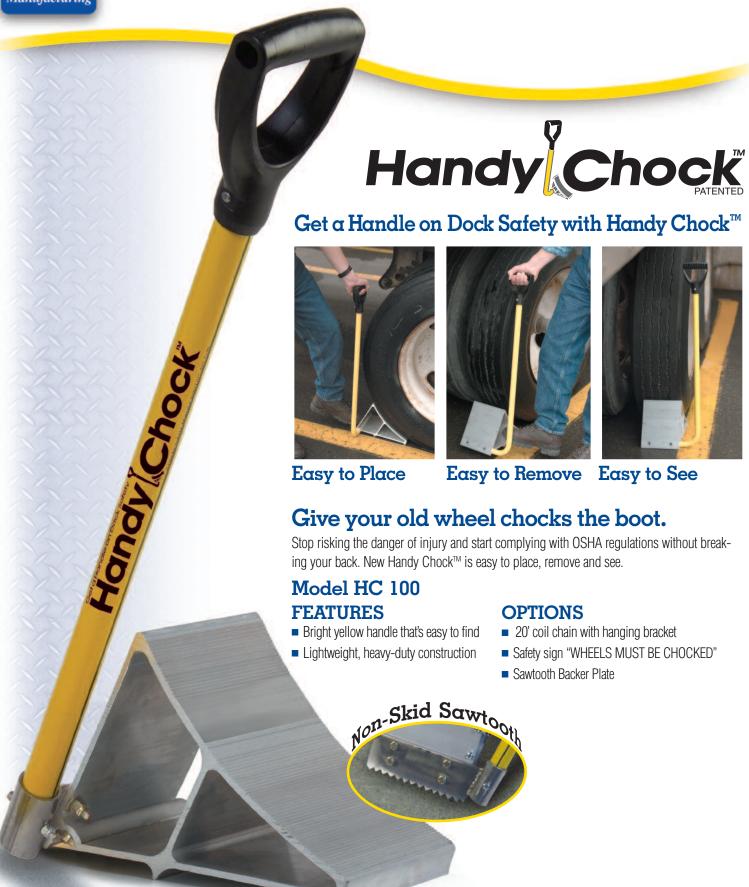

# Heat-treated, Extruded Aluminum Wheel Chocks...

# handle the job better than rubber wheel chocks.

The chocks dimensions, serrated tire contact and bottom grip surface resists trailer pullout more effectively than rubber wheel chocks. This high strength heat-treated aluminum wheel chock has been tested for optimum design & functionality.

# Base Models

■ HC100D (Driver's Side) ■ HC100P (Passenger's Side)

# **OPTIONS**

- 20' coil chain with hanging bracket HC5007
- Safety sign "WHEELS MUST BE CHOCKED" HC4005
- Sawtooth Backer Plate SC5067