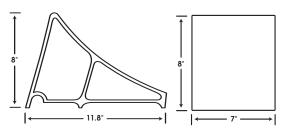

# INNOVATIVE PRODUCTS FOR THE LOADING DOCK INDUSTRY



# INNOVATIVE PRODUCTS FOR THE LOADING DOCK INDUSTRY



# Heat-treated, Extruded Aluminum Wheel Chocks...

# handle the job better than rubber wheel chocks.

The chocks dimensions, serrated tire contact and bottom grip surface resists trailer pullout more effectively than rubber wheel chocks. This high strength heat-treated aluminum wheel chock has been tested for optimum design & functionality.

# Base Models

■ HC100D (Driver's Side) ■ HC100P (Passenger's Side)

#### **SPECIFICATIONS**

- Height 8"
- Width 7.4"
- Length 11.8"
- Weight 7 lbs

# **OPTIONS**

- 20' coil chain with hanging bracket HC5007
- Safety sign "WHEELS MUST BE CHOCKED" HC4005
- Sawtooth Backer Plate SC5067