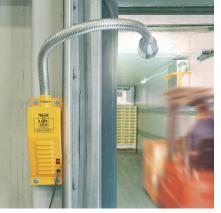

Old technology truck lights are prone to damage from overhead doors and fork lifts.

NEW TECHNOLOGY

Verso

Versa Lights® unique flexible tube design withstands sudden impact, and easily adjusts to any position.

# Model 420X Features -

- Extended bulb life
- Easily Positioned
- Durable Construction
- Fan Cooled
- Circuit Breaker Switch
- Grounded Plug
- Stainless Steel Flexible Tube
- Welded Steel Housing
- Protective Bulb Shield
- Spring Mounted Bulb with safety lens
- **Model 421X** coated bulb required in many food manufacturing or distribution locations.
- **Model 470X** 277 volt
- International Models Available

# **Product Specifications-**

- 115/1/60 Voltage
- Amperage Draw 1.4
- 117 Watt Low Voltage Halogen Bulb
- Adjustable/Flexible 42" Tube
- Step Down Power Transformer
- Computer Fan
- Circuit Breaker Switch
- Pre-drilled Holes for easy installation
- One Year Warranty (bulb excluded)
- E.T.L. Listed