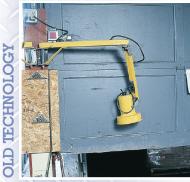

Old technology truck lights are prone to damage from overhead doors and fork lifts.

NEW TECHNOLOGY

Verso

Versa Lights® unique flexible tube design withstands sudden impact, and easily adjusts to any position.