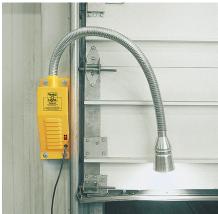

Old technology truck lights are prone to damage from overhead doors and fork lifts.

NEW TECHNOLOGY

Verso

Versa Lights® unique flexible tube design withstands sudden impact, and easily adjusts to any position.

# Model 420X Features -

- Extended bulb life
- Easily Positioned
- Durable Construction
- Fan Cooled
- Circuit Breaker Switch
- Grounded Plug
- Stainless Steel Flexible Tube
- Welded Steel Housing
- Protective Bulb Shield
- Spring Mounted Bulb with safety lens
- **Model 421X** coated bulb required in many food manufacturing or distribution locations.
- **Model 470X** 277 volt
- International Models Available

# **Product Specifications-**

- 115/1/60 Voltage
- Amperage Draw 1.4
- 117 Watt Low Voltage Halogen Bulb
- Adjustable/Flexible 42" Tube
- Step Down Power Transformer
- Computer Fan
- Circuit Breaker Switch
- Pre-drilled Holes for easy installation
- One Year Warranty (bulb excluded)
- E.T.L. Listed