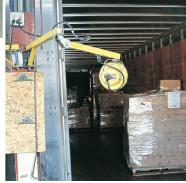

Versa Light provides twice the light of old technology dock lights. The difference between old technology dock lights and Versa Light<sup>®</sup> is like the difference between night and day.

TECHNOLOGY