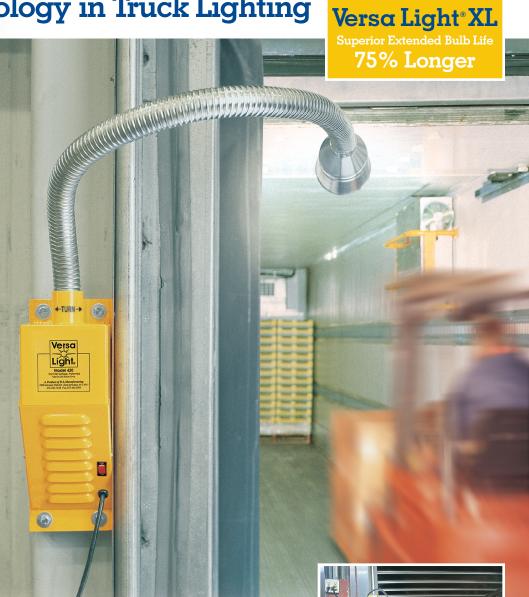

# Verse Light Mented The Best Technology in Truck Lighting

C

**Proper lighting can increase safety** and minimize product and trailer damage- saving you money! Versa Light's® advanced technology illuminates the entire trailer. Its versatile multiposition flexible tube resists overhead door impact. Versa Light's® computer fan cools the bulb for extended life.

# Model 420X Features -

- Extended bulb life
- Easily Positioned
- Durable Construction
- Fan Cooled
- Circuit Breaker Switch
- Grounded Plug
- Stainless Steel Flexible Tube
- Welded Steel Housing
- Protective Bulb Shield
- Spring Mounted Bulb with safety lens
- **Model 421X** coated bulb required in many food manufacturing or distribution locations.
- **Model 470X** 277 volt
- International Models Available