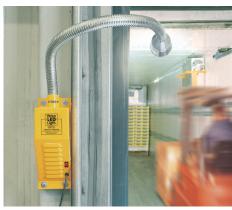

#### **Model 450 Features**

- Easily Positioned
- Durable Construction
- Shock/Vibration Resistant
- Fan Cooled
- Circuit Breaker Switch
- Grounded Plug
- Stainless Steel Flexible Tube
- Welded Steel Housing
- Durable Protective LED Shield
- ■23° Focused Lens

### **Product Specifications**

- ■120 volt, .5A, 60Hz
- Amperage Draw .5A max
- ■57 Watt Average
- Adjustable/Flexible Tube
- Solid State Step Down Power Supply
- Built-in Cooling Fan
- Circuit Breaker Switch
- Pre-drilled Holes for Easy Installation
- ■85,000 Hours LED Life