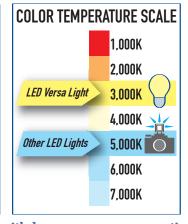

# Offers MORE Light, LESS Glare!

Don't blind your dock workers - See why color temperature matters

LED Versa Light® delivers more light output with less power consumption and less environmental impact than other conventional light sources