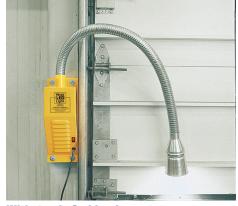

#### **Model 450 Features**

- Easily Positioned
- Durable Construction
- Shock/Vibration Resistant
- Fan Cooled
- Circuit Breaker Switch
- Grounded Plug
- Stainless Steel Flexible Tube
- Welded Steel Housing
- Durable Protective LED Shield
- ■23° Focused Lens

### **Product Specifications**

- ■120 volt, .5A, 60Hz
- Amperage Draw .5A max
- ■57 Watt Average
- Adjustable/Flexible Tube
- Solid State Step Down Power Supply
- Built-in Cooling Fan
- Circuit Breaker Switch
- Pre-drilled Holes for Easy Installation
- ■85,000 Hours LED Life