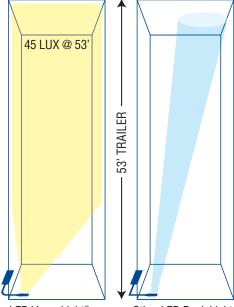

**Nothing lights up a trailer like an LED Versa Light®.** The LED Versa Light® effectively illuminates the ENTIRE INSIDE of an 8' X 53' trailer. Other dock lights feature a 53' narrow beam of light with a spotlight quality; we focus on details like lighting up the sides too.

LED Versa Light® Series 450 illuminates the entire trailer

Other LED Dock Lights use a narrow-focused spotlight effect