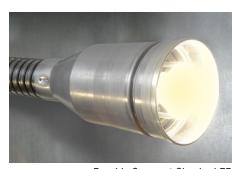

# NEW! LED Versa Light Series 450 with a Compact Circular LED Light Head

Durable Compact Circular LED Light Head with 23° Focused Lens.

#### **Model 450 Features**

- Easily Positioned
- Durable Construction
- Shock/Vibration Resistant
- Fan Cooled
- Circuit Breaker Switch
- Grounded Plug
- Stainless Steel Flexible Tube
- Welded Steel Housing
- Durable Protective LED Shield
- ■23° Focused Lens

### **Product Specifications**

- ■120 volt, .5A, 60Hz
- Amperage Draw .5A max
- ■57 Watt Average
- Adjustable/Flexible Tube
- Solid State Step Down Power Supply
- Built-in Cooling Fan
- Circuit Breaker Switch
- Pre-drilled Holes for Easy Installation
- ■85,000 Hours LED Life