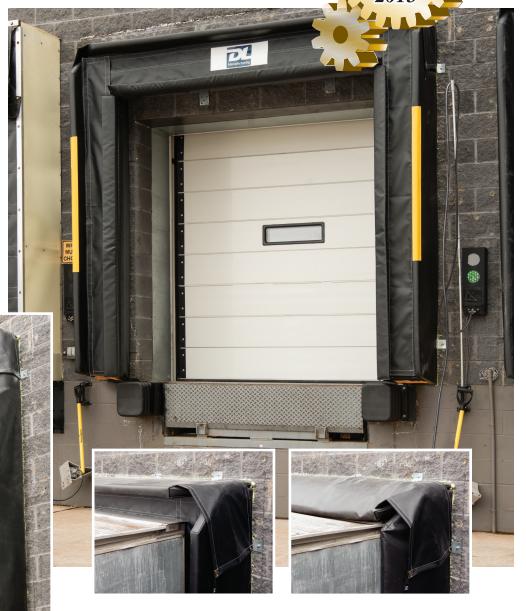

## **U-Seal Non-**Compression Dock Seal

While other dock seals work strictly on compression, the U-Seal's patented hollow foam core design reduces building load and wear and tear on the dock seal face. The unique "U" shape features an inner and outer foam finger that folds and conforms to various trailer types. The innovative design also minimizes the footprint within the impact zone of the forklift and pallet loading area when engaged in the trailer.

## Features -

- Polyurethane foam
- Models made with 40 oz vinyl

■ Secondary 40 oz vinyl wear face for added durability

in the contact zone

- Corners reinforced with triple layer 40 oz vinyl protection
- Replaceable wear surfaces