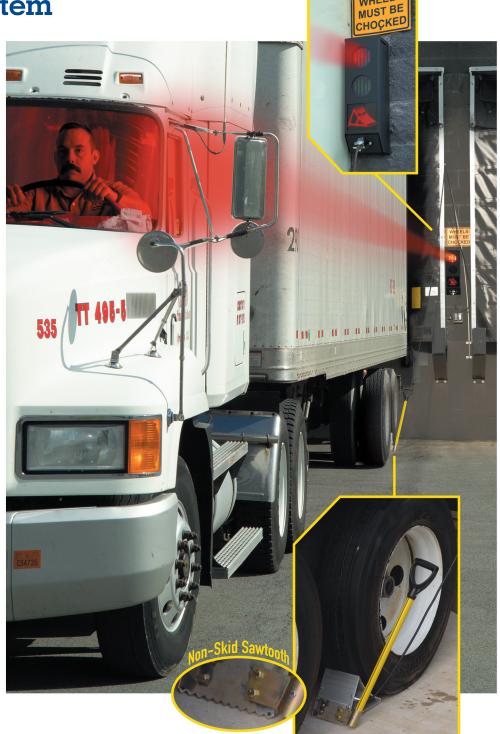

## Smart Chock<sup>™</sup> Features:

- Rugged wheel chock design high-strength aluminum with non-skid steel sawtooth back plate
- Ultra-Sonic Sensor detects chock placement in the most adverse loading dock conditions
- Convergent Photo Eye an automated process for activating the control signal with a convergent photo eye mounted to the door track
- Inside Control Panel integrated control circuitry and high-intensity LED lights with 180° visibility
- Driver-Targeted<sup>™</sup> Outside Light high-intensity LED lights and a patented focused light process
- Inside and Outside Audible Alarms with Flashing Dock Light and Control Panel – if chock is prematurely removed while door is open, the inside control panel and dock light will flash and inside/outside audible alarm will sound
- Fiberglass Cable Pole keeps cable off ground
- Optional Control Feature control a dock light and fan and even interlock with your leveler

### Smart Chock is a Complete Dock Safety System.

We've created a seamless communication and control system with our **Driver-Targeted™**, highintensity lighting system and ultra-tough electronic wheel chock.

- · Controlled by a microprocessor
- High strength aluminum wheel chock
- Ultra-sonic sensor mounted in chock base
- Convergent photo eve door sensor
- · Easy to place, highly visible ergonomic, fiberglass handle on chock
- · Heavy duty military spec cable
- · Fiberglass cable pole
- · Low voltage
- 115V/1A/60Hz
- No bypass switch