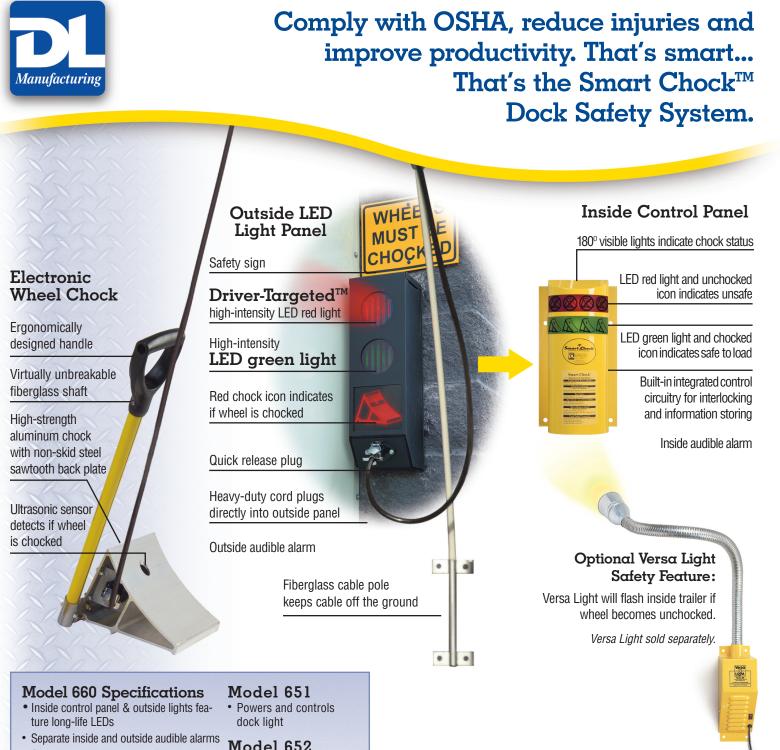

## Smart Chock<sup>™</sup> Features:

- Rugged wheel chock design high-strength aluminum with non-skid steel sawtooth back plate
- Ultra-Sonic Sensor detects chock placement in the most adverse loading dock conditions
- Convergent Photo Eye an automated process for activating the control signal with a convergent photo eye mounted to the door track
- Inside Control Panel integrated control circuitry and high-intensity LED lights with 180° visibility
- Driver-Targeted<sup>™</sup> Outside Light high-intensity LED lights and a patented focused light process
- Inside and Outside Audible Alarms with Flashing Dock Light and Control Panel – if chock is prematurely removed while door is open, the inside control panel and dock light will flash and inside/outside audible alarm will sound
- Fiberglass Cable Pole keeps cable off ground
- Optional Control Feature control a dock light and fan and even interlock with your leveler

### Smart Chock is a Complete Dock Safety System.

We've created a seamless communication and control system with our **Driver-Targeted™**, highintensity lighting system and ultra-tough electronic wheel chock.

- · Controlled by a microprocessor
- High strength aluminum wheel chock
- Ultra-sonic sensor mounted in chock base
- Convergent photo eve door sensor
- · Easy to place, highly visible ergonomic, fiberglass handle on chock
- · Heavy duty military spec cable
- · Fiberglass cable pole
- · Low voltage
- 115V/1A/60Hz
- No bypass switch

Optional upgrade package can track door activity.

- Model 652
- · Powers and controls dock light & fan

### Model 653

 Powers and controls dock light, fan & interlocks electric/ hydraulic leveler

#### Model 654

 Powers and controls dock light, fan & interlocks 110V pneumatic leveler

North Syracuse, NY 13212 Phone: 315-463-7348 Fax: 315-463-8559 Manufacturing www.dlmanufacturing.com

340 Gateway Park Drive