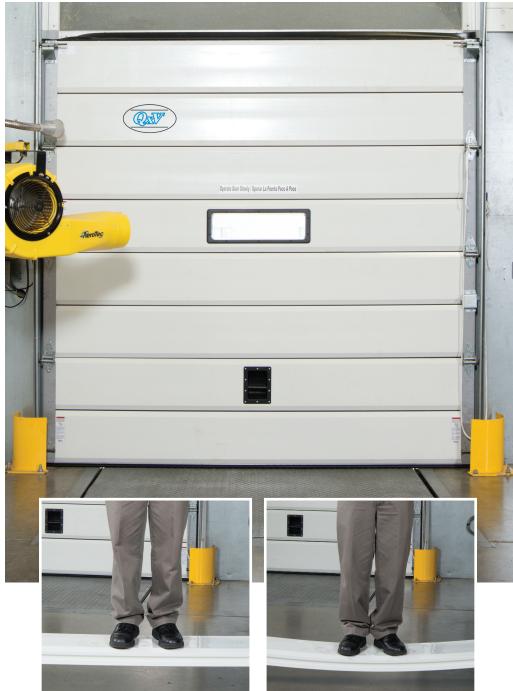

# Flexible Sectional Dock Door Batent PENDING

**Durability and soaring energy costs continue to be a challenge in the loading dock industry.** DL Manufacturing has come up with an affordable solution that eliminates air and light gaps in the QxV Flexible Sectional Dock Door. The key to our design is a rugged, flexible PVC panel with an R-value of R-22 which is why QxV surpasses the performance of other sectional dock doors. This makes QxV an ideal solution for cold storage applications and behind vertical storing dock levelers.

# QxV<sup>™</sup> Features –

- High Performance QxV's flexible PVC panel resists damage from impact better than standard steel panels
- Flexible Energy Saving Panels QxV uses closed cell foam PVC panels with R-22
- Side Compression Seals prevent air leakage at sides which makes QxV ideal for cold storage applications
- Available in vertical lift, high lift and standard lift installation