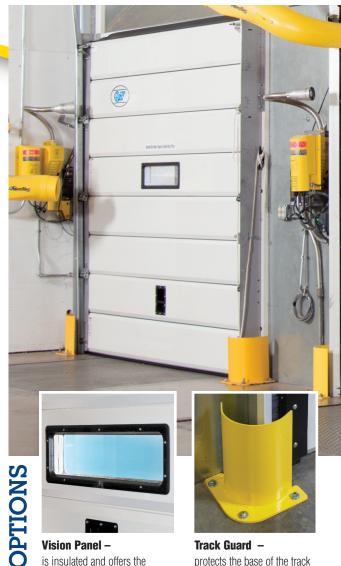

#### Counterweight **Vertical Type Only**

Counterweights: Round Bar Stock Single Side Cables: 5/32" - 7 x 19 galvanized steel Includes Cable Cop with safety cog

Vision Panel is insulated and offers the added safety of visible verification of truck activity.

Track Guard protects the base of the track in an area prone to collision damage.