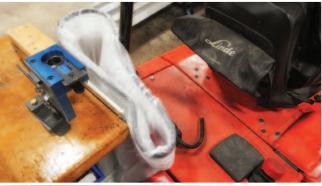

## Features -

- Lift Truck Proof Collapses on impact and springs back to shape with trash bag intact
- Angled slots hold bag in place; includes attached 3/4" rubber band for added security
- Holds 40-45 gallon trash bag
- Stores refill bag roll in mounting rack
- Easy installation, can mount right onto work station
- 14 gauge galvanized steel mounting bracket
- 1/8" high density polyethylene plastic