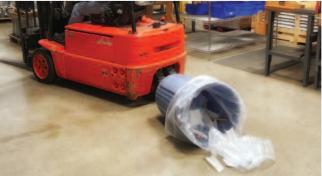

## Features -

- Lift Truck Proof Collapses on impact and springs back to shape with trash bag intact
- Angled slots hold bag in place; includes attached 3/4" rubber band for added security
- Holds 40-45 gallon trash bag
- Stores refill bag roll in mounting rack
- Easy installation, can mount right onto work station
- 14 gauge galvanized steel mounting bracket
- 1/8" high density polyethylene plastic