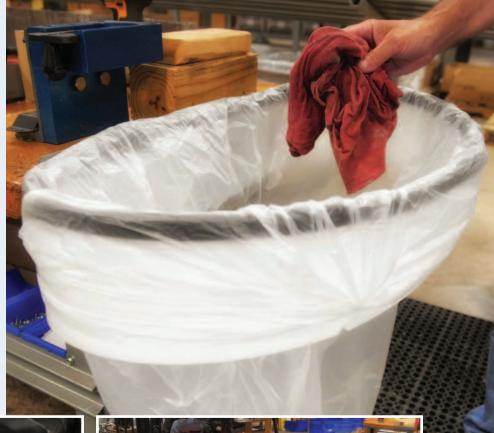

## Impact resistant industrial trash receptacle.

DL Manufacturing has once again answered a common problem for the industrial workplace. Introducing the DL Flexi-Can, a flexible, multipurpose trash receptacle that can take a hit. The Flexi-Can is easy to install and can work in almost any industrial location.

## Features -

- Lift Truck Proof Collapses on impact and springs back to shape with trash bag intact
- Angled slots hold bag in place; includes attached 3/4" rubber band for added security
- Holds 40-45 gallon trash bag
- Stores refill bag roll in mounting rack
- Easy installation, can mount right onto work station
- 14 gauge galvanized steel mounting bracket
- 1/8" high density polyethylene plastic