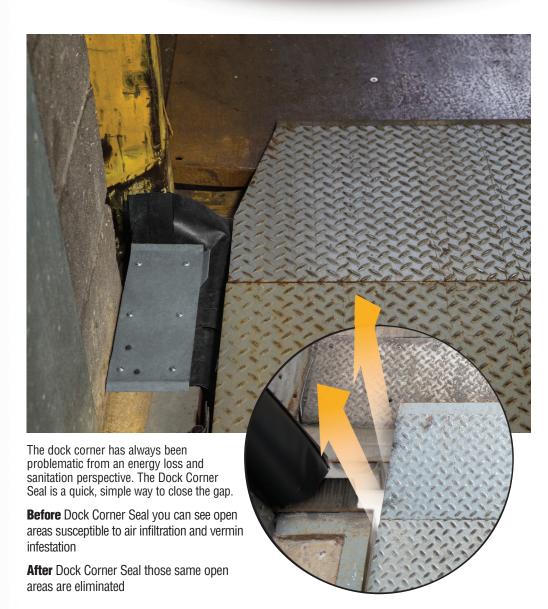

## Keep Bugs and Vermin Out and **Energy Savings In**

Gaping holes around the dock levelers are another challenging problem for facility managers. For years, companies have been trying to tackle "the gap" between the dock seals and the leveler. DL Manufacturing has the solution with our new Dock Corner Seal. Whether the issue is energy loss or sanitation, the Dock Corner Seal fills the gap.

The Dock Corner Seal's simple design is easy to install and durable to withstand the rigors of the loading dock environment, so saving energy and improving sanitation is simple and affordable.

Package includes: Two Dock Corner Seals, Hardware package if using with vertical storing levelers.